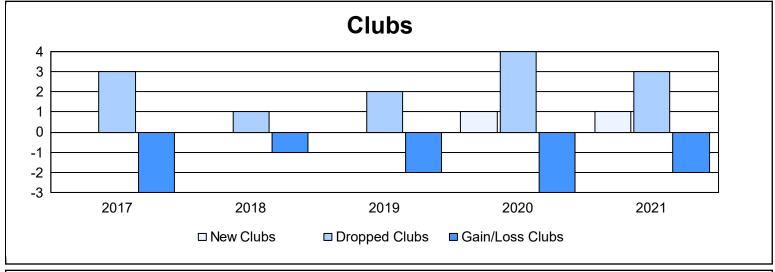

District 34 B

As of June 2021 Cumulative

| Year      | New<br>Clubs | Dropped<br>Clubs | Gain/<br>Loss<br>Clubs | New<br>Members | Charter<br>Members | Reinstate<br>Members | Transfer<br>Members | Total<br>Member<br>Added | Total<br>Members<br>Dropped | Gain/<br>Loss<br>Members |
|-----------|--------------|------------------|------------------------|----------------|--------------------|----------------------|---------------------|--------------------------|-----------------------------|--------------------------|
| 2016-2017 | 0            | 3                | -3                     | 65             | 8                  | 2                    | 7                   | 82                       | 159                         | -77                      |
| 2017-2018 | 0            | 1                | -1                     | 68             | 1                  | 1                    | 5                   | 75                       | 134                         | -59                      |
| 2018-2019 | 0            | 2                | -2                     | 72             | 0                  | 1                    | 1                   | 74                       | 120                         | -46                      |
| 2019-2020 | 1            | 4                | -3                     | 71             | 20                 | 4                    | 2                   | 97                       | 118                         | -21                      |
| 2020-2021 | 1            | 3                | -2                     | 96             | 22                 | 1                    | 11                  | 130                      | 105                         | 25                       |
| Average   | 0            | 3                | -2                     | 74             | 10                 | 2                    | 5                   | 92                       | 127                         | -36                      |